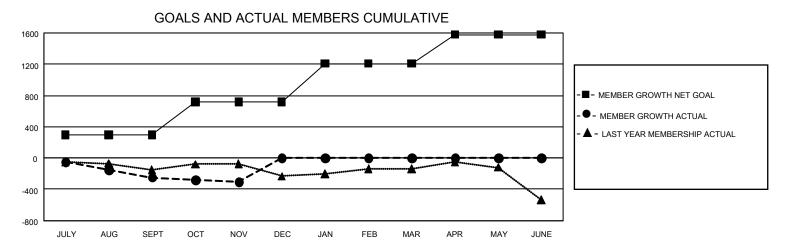

## GMT Constitutional Area 2, Group B

**GMT**: OPEN

REPORT DOES NOT INCLUDE CLUBS IN UNDISTRICTED AREAS.

| Clubs                 |               |           |               | Members               |                         |                         |                                                    |  |
|-----------------------|---------------|-----------|---------------|-----------------------|-------------------------|-------------------------|----------------------------------------------------|--|
| RESULTS FOR 2019-2020 |               |           |               | RESULTS FOR 2019-2020 |                         |                         |                                                    |  |
| QUARTER               | NEW CLUB GOAL | NEW CLUBS | DROPPED CLUBS | QUARTER MEM           | IBER GROWTH NET<br>GOAL | MEMBER GROWTH<br>ACTUAL | DROPPED<br>MEMBERS ACTUAL<br>(including transfers) |  |
| JULY/AUG/SEPT         | 15            | 1         | 3             | JULY/AUG/SEPT         | 885                     | 337                     | 530                                                |  |
| OCT/NOV/DEC           | 24            | 1         | 1             | OCT/NOV/DEC           | 1,266                   | 444                     | 457                                                |  |
| JAN/FEB/MAR           | 24            | 0         | 0             | JAN/FEB/MAR           | 1,470                   | 0                       | 0                                                  |  |
| APR/MAY/JUNE          | 15            | 0         | 0             | APR/MAY/JUNE          | 1,119                   | 0                       | 0                                                  |  |

## GOALS AND ACTUAL NEW CLUBS CUMULATIVE

| DROPPED CLUBS: 4            |     | 294 CLUBS OF 926 ADDED 1 OR MORE<br>NEW MEMBERS | GENDER DISTRIBUTION  MALE 14,557 (66.58%) |                |       |
|-----------------------------|-----|-------------------------------------------------|-------------------------------------------|----------------|-------|
| DROPPED MEMBERS             |     |                                                 | FEMALE                                    | 7,307 (33.42%) |       |
| DECEASED                    | 144 | CLICK HERE FOR CHARLE ATIVE                     | TOTAL FAMILY UNIT MEMBERS                 |                | 4,049 |
| CLUB CANCELLED 28 OTHER 814 |     | CLICK HERE FOR CUMULATIVE MEMBERSHIP DATA       | FAMILY MEMBERS PAYING HALF DUES           |                | 0.005 |
|                             |     |                                                 |                                           |                | 2,065 |
| TOTAL                       | 986 |                                                 |                                           |                |       |