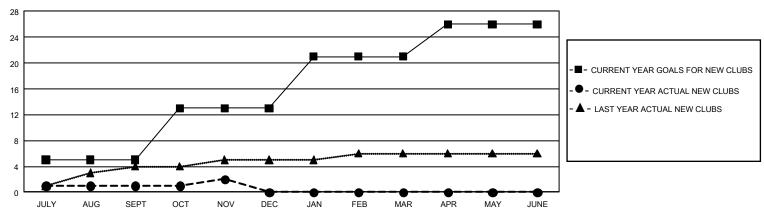

## GMT Constitutional Area 2, Group B

**GMT**: OPEN

REPORT DOES NOT INCLUDE CLUBS IN UNDISTRICTED AREAS.

| Clubs                 |               |           |               | Members               |                         |                         |                                                    |  |
|-----------------------|---------------|-----------|---------------|-----------------------|-------------------------|-------------------------|----------------------------------------------------|--|
| RESULTS FOR 2019-2020 |               |           |               | RESULTS FOR 2019-2020 |                         |                         |                                                    |  |
| QUARTER               | NEW CLUB GOAL | NEW CLUBS | DROPPED CLUBS | QUARTER MEM           | IBER GROWTH NET<br>GOAL | MEMBER GROWTH<br>ACTUAL | DROPPED<br>MEMBERS ACTUAL<br>(including transfers) |  |
| JULY/AUG/SEPT         | 15            | 1         | 3             | JULY/AUG/SEPT         | 885                     | 337                     | 530                                                |  |
| OCT/NOV/DEC           | 24            | 1         | 1             | OCT/NOV/DEC           | 1,266                   | 444                     | 457                                                |  |
| JAN/FEB/MAR           | 24            | 0         | 0             | JAN/FEB/MAR           | 1,470                   | 0                       | 0                                                  |  |
| APR/MAY/JUNE          | 15            | 0         | 0             | APR/MAY/JUNE          | 1,119                   | 0                       | 0                                                  |  |

## GOALS AND ACTUAL NEW CLUBS CUMULATIVE

| DROPPED CLUBS: 4            |     | 294 CLUBS OF 926 ADDED 1 OR MORE<br>NEW MEMBERS | GENDER DISTRIBUTION  MALE 14,557 (66.58%) |                |       |
|-----------------------------|-----|-------------------------------------------------|-------------------------------------------|----------------|-------|
| DROPPED MEMBERS             |     |                                                 | FEMALE                                    | 7,307 (33.42%) |       |
| DECEASED                    | 144 | CLICK HERE FOR CHARLE ATIVE                     | TOTAL FAMILY UNIT MEMBERS                 |                | 4,049 |
| CLUB CANCELLED 28 OTHER 814 |     | CLICK HERE FOR CUMULATIVE MEMBERSHIP DATA       | FAMILY MEMBERS PAYING HALF DUES           |                | 0.005 |
|                             |     |                                                 |                                           |                | 2,065 |
| TOTAL                       | 986 |                                                 |                                           |                |       |